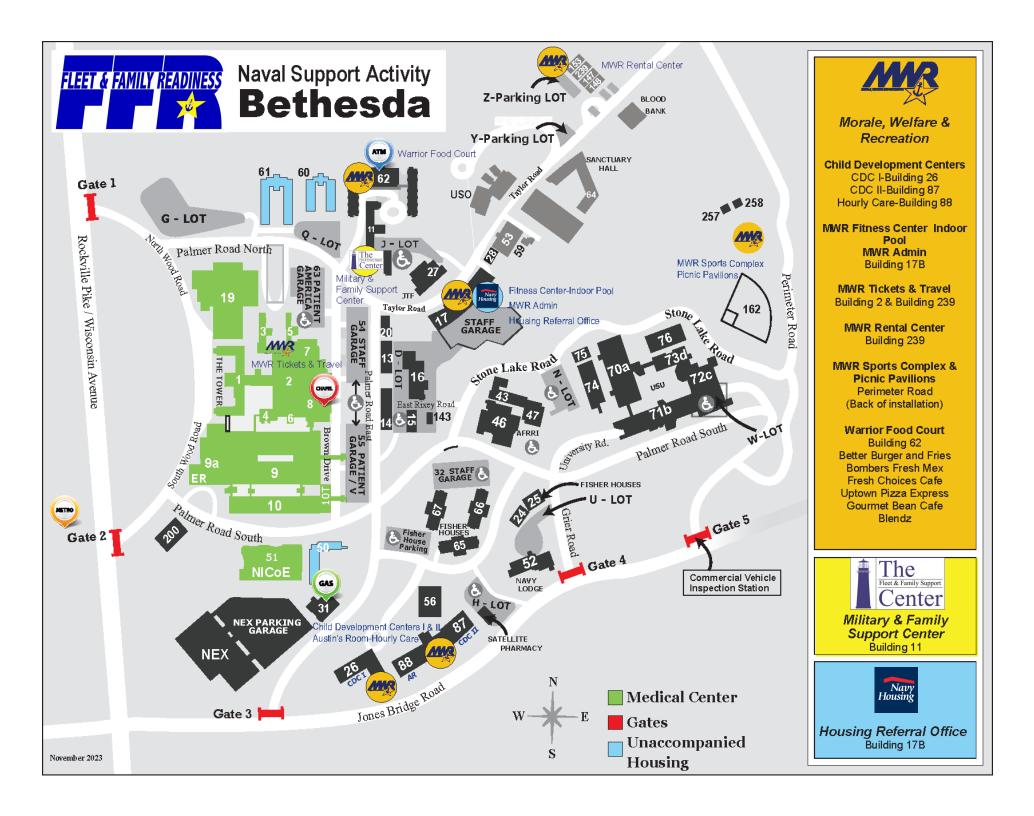

#### **Housing Referral Office**

**Building 17B Suite 3D** 

PH 301-295-6564 Open Monday-Friday 7AM-3:30PM Closed Weekends & Federal Holidays

Off Base Housing Assistance Rental Partnership Program Unaccompanied Housing Services for Buildings 60 and 64

# Military & Family Support Center

**Building 11** 

PH 301-319-4087 Open Monday-Friday 7:30AM-4PM Closed Weekends & Federal Holidays

Relocation Assistance • New Parent Support
Deployment Services
Clinical Counseling Services
Financial Management • Counseling Services
Family Employment Services • Family Advocacy
Transition Assistance Programs

## **Child Development Centers**

**CDC I, Building 26** PH 301-295-0014

CDC II, Building 87 PH 301-400-1200

Monday-Friday 6AM-6PM Closed Weekends & Federal Holidays

Enrolled childcare and Hourly Care spaces for children ages 6 weeks to 5 years old.

#### **MWR Rental Center**

**Building 239** 

PH 301-400-1783 Monday-Friday 8:30AM-3:30PM Closed Weekends & Federal Holidays

Outdoor Recreation • Community Events • Trips Picnic Pavilions • Large Grill (On Campus) 6 ft. Tables • Folding Chairs • Camping Equipment Sports and Recreational Equipment Team Building Gear

# **MWR Ticket & Travel Offices**

Building 2 (Hospital), Room 1448

PH 301-295-0434 Monday-Friday 8:30AM-3:30PM Closed Weekends & Federal Holidays

**Building 239** 

PH 301-319-1620 Monday-Friday 9AM-3PM Closed Weekends & Federal Holidays.

Discounted Tickets, Shows and Travel. Sporting events not sold in Building 239.

### **MWR Warrior Food Court**

**Building 62** 

PH 301-400-0127 Monday-Friday 6:30AM-5PM Saturday-Sunday 9AM-4PM Holidays 9AM-4PM

Open to all with base access.

Better Burger and Fries-Breakfast, Burgers, Wings Bombers Fresh Mex-Tacos, Burritos, Bowls Fresh Choices Fast Crafted Café-Salad, Panini Uptown Pizza Express-Pizza, Pasta, Hoagies Gourmet Bean Café-We Proudly Serve Starbucks™ Blendz-Fresh Smoothies

#### **MWR Fitness Center**

**Building 17B** 

PH 301-295-2450 Monday-Friday 5AM-7:30PM Saturday 8AM-2PM

#### Indoor Pool

Monday, Wednesday, Friday 6AM-1:30PM Tuesday, Thursday 12PM-5PM Saturday 8AM-1:30PM Closed Sunday & Federal Holidays

Cardio & Weight Rooms • Indoor Basketball Court
50 Meter Indoor Swimming Pool
Indoor Running Track • Racquetball Courts
Adaptive Training • Spinning Studio
Group Fitness Studio • Locker Rooms
Locker Rentals
Intramural and Sports Programs

# MWR Sports Complex

Perimeter Road PH 301-295-2450

Multi-Use Turf Field • Softball Field • Running Track Basketball Court • Fitness Circuit • Picnic Pavilions Playground Area • Volleyball Court • Horseshoe Pit Call the Rental Center at PH 301-319-1620 to reserve the picnic pavilions.

# **MWR Administration**

**Building 17B** 

PH 301-295-0936
Director, Accounting, Marketing, IT, Finance,
NAF HR, Contracts